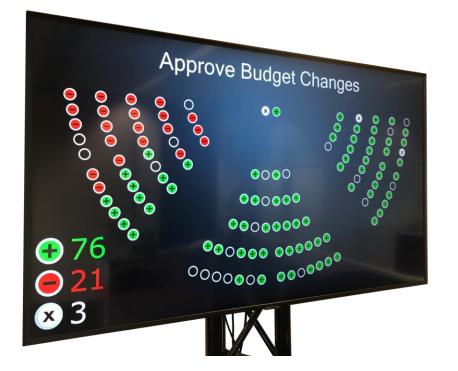

tipoint VC call



# Typical operator desktop view



### Typical chairman and attendee layout





#### Acceptance of the minutes Gregory Daal Gerard Dijkstra Jules Fournier Frederique Martinez Petra Becker Martha Weber Feline Bonnet Acceptance of the minutes James Parker **Emily Patterson** Henk de Groot Melissa Robertsor Theo Jacobs Karel van Leeuwer William Wakefield Dewi Lu Anneke Maas Charlie Wilder Stephanie Mulder Petra Becker Maryam Tahiri Elisabeth Hoffmani Marian Vermeulen Adam Müller Stanley Sardjoe Bernd Schneider Danny Willems Elly de Wit Claudia Schulz United Kingdom Bradley Adkins Martha Weber France Feline Bonnet Acceptance of the minutes Conference on company 31/12/2020 **Voting Results** 14:26 No 30% Abstain 32% Not voted: Required majority:

### Typical voting layouts













## Typical table layouts

## Dealer needs to provide the specific table layout in .DWG format