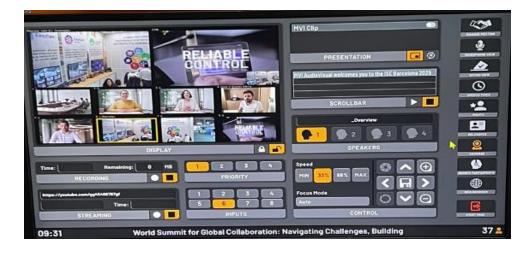

## Typical multipoint VC call



# Typical operator desktop view



### Typical chairman and attendee layout





#### Acceptance of the minutes Gregory Daal Gerard Dijkstra Jules Fournier Frederique Martinez Petra Becker Martha Weber Feline Bonnet Acceptance of the minutes James Parker **Emily Patterson** Henk de Groot Melissa Robertsor Theo Jacobs Karel van Leeuwer William Wakefield Dewi Lu Anneke Maas Charlie Wilder Stephanie Mulder Petra Becker Maryam Tahiri Elisabeth Hoffmani Marian Vermeulen Adam Müller Stanley Sardjoe Bernd Schneider Danny Willems Elly de Wit Claudia Schulz United Kingdom Bradley Adkins Martha Weber France Feline Bonnet Acceptance of the minutes Conference on company 31/12/2020 **Voting Results** 14:26 No 30% Abstain 32% Not voted: Required majority:

### Typical voting layouts













## Typical table layouts

## Dealer needs to provide the specific table layout in .DWG