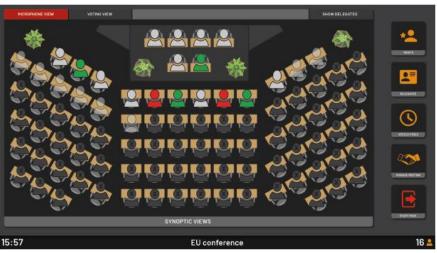

ptance of the minutes Gregory Daal Gerard Dijkstra Jules Fournier Frederique Martinez Petra Becker Martha Weber Feline Bonnet Acceptance of the minutes James Parker **Emily Patterson** Henk de Groot Melissa Robertsor Theo Jacobs Karel van Leeuwer William Wakefield Dewi Lu Anneke Maas Charlie Wilder Stephanie Mulder Petra Becker Maryam Tahiri Elisabeth Hoffmani Marian Vermeulen Adam Müller Stanley Sardjoe Bernd Schneider Danny Willems Elly de Wit Claudia Schulz United Kingdom Bradley Adkins Martha Weber France Feline Bonnet Acceptance of the minutes Conference on company 31/12/2020 **Voting Results** 14:26 No 30% Abstain 32% Not voted: Required majority:

### Typical voting layouts













## Typical table layouts

## Dealer needs to provide the specific table layout in .DWG format