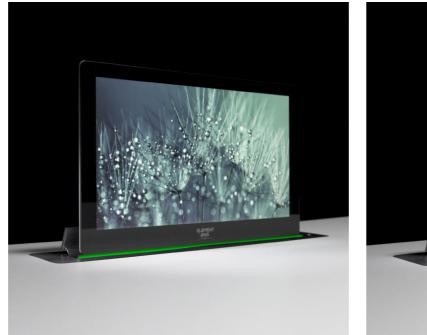

As soon as the command to retract is given, while the screen disappears as quiet as a whisper, an almost invisible cleaning process begins. The process is repeated when the screen is extended. The only indication that disinfection is underway is a green glowing light bar that shows when the process begins and when it is complete. The monitor is now ready for the next, hygienic use.

### "WE GIVE YOU GREEN LIGHT"

The surface treatment is carried out by means of UV-C light and is thus, incidentally, completely liquid-free. The effectiveness against pathogens has been tested and confirmed in extensive trials. With V-FREE equipped ELEMENT ONE (touch) monitors give every user a good and safe feeling.