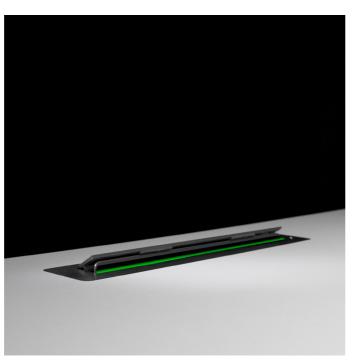

As soon as the command to retract is given, while the screen disappears as quiet as a whisper, an almost invisible cleaning process begins. The process is repeated when the screen is extended. The only indication that disinfection is underway is a green glowing light bar that shows when the process begins and when it is complete. The monitor is now ready for the next, hygienic use.

### "WE GIVE YOU GREEN LIGHT"

The surface treatment is carried out by means of UV-C light and is thus, incidentally, completely liquid-free. The effectiveness against pathogens has been tested and confirmed in extensive trials. With V-FREE equipped ELEMENT ONE (touch) monitors give every user a good and safe feeling.