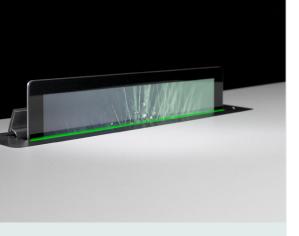

As soon as the command to retract is given, while the screen disappears as quiet as a whisper, an almost invisible cleaning process begins. The process is repeated when the screen is extended. The only indication that disinfection is underway is a green glowing light bar that shows when the process begins and when it is complete. The monitor is now ready for the next, hygienic use.

### "WE GIVE YOU GREEN LIGHT"

The surface treatment is carried out by means of UV-C light and is thus, incidentally, completely liquid-free. The effectiveness against pathogens has been tested and confirmed in extensive trials. With V-FREE equipped ELEMENT ONE (touch) monitors give every user a good and safe feeling.