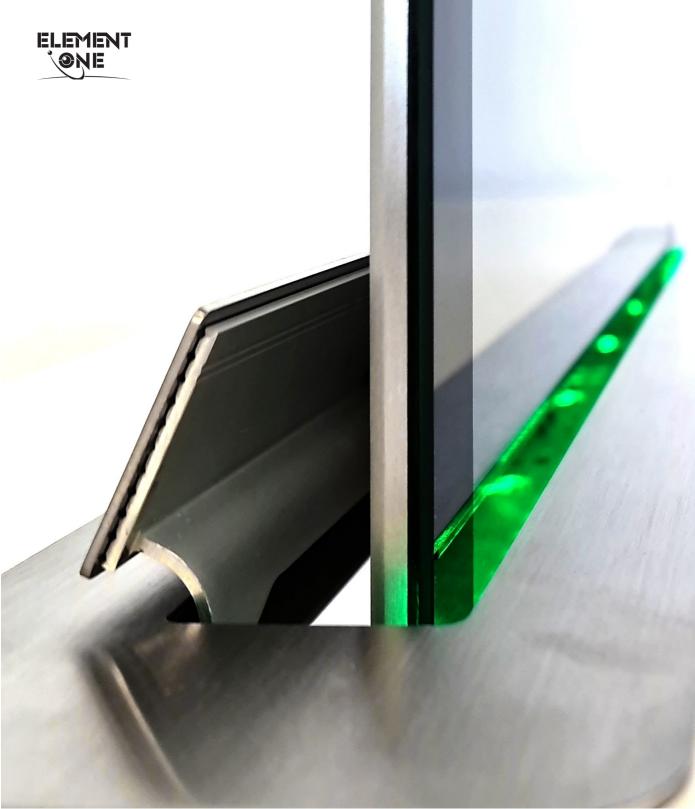

As soon as the command to retract is given, while the screen disappears as quiet as a whisper, an almost invisible cleaning process begins. The process is repeated when the screen is extended. The only indication that disinfection is underway is a green glowing light bar that shows when the process begins and when it is complete. The monitor is now ready for the next, hygienic use.

### "WE GIVE YOU GREEN LIGHT"

The surface treatment is carried out by means of UV-C light and is thus, incidentally, completely liquid-free. The effectiveness against pathogens has been tested and confirmed in extensive trials. With V-FREE equipped ELEMENT ONE (touch) monitors give every user a good and safe feeling.