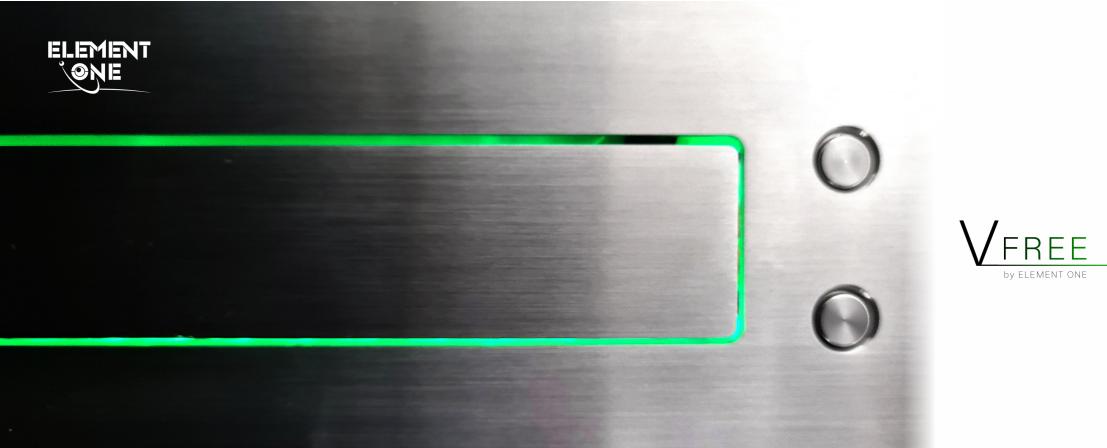

As soon as the command to retract is given, while the screen disappears as quiet as a whisper, an almost invisible cleaning process begins. The process is repeated when the screen is extended. The only indication that disinfection is underway is a green glowing light bar that shows when the process begins and when it is complete. The monitor is now ready for the next, hygienic use.

### "WE GIVE YOU GREEN LIGHT"

The surface treatment is carried out by means of UV-C light and is thus, incidentally, completely liquid-free. The effectiveness against pathogens has been tested and confirmed in extensive trials. With V-FREE equipped ELEMENT ONE (touch) monitors give every user a good and safe feeling.