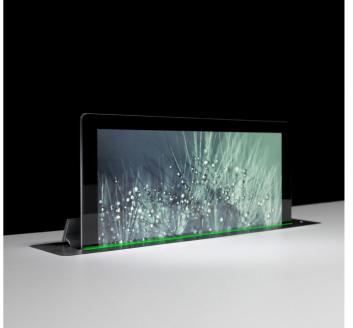

As soon as the command to retract is given, while the screen disappears as quiet as a whisper, an almost invisible cleaning process begins. The process is repeated when the screen is extended. The only indication that disinfection is underway is a green glowing light bar that shows when the process begins and when it is complete. The monitor is now ready for the next, hygienic use.

### "WE GIVE YOU GREEN LIGHT"

The surface treatment is carried out by means of UV-C light and is thus, incidentally, completely liquid-free. The effectiveness against pathogens has been tested and confirmed in extensive trials. With V-FREE equipped ELEMENT ONE (touch) monitors give every user a good and safe feeling.