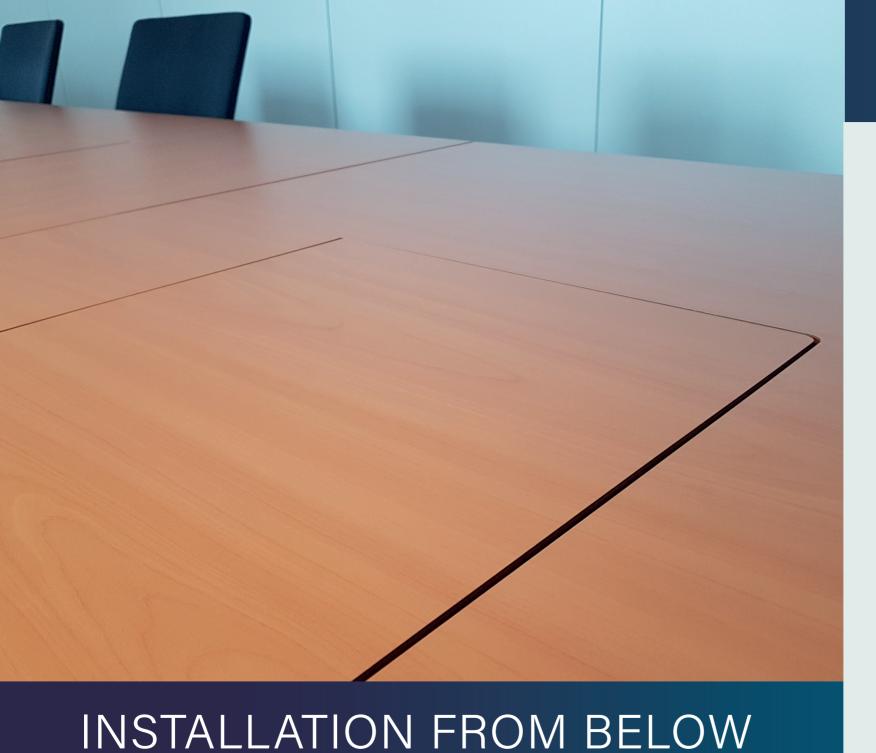

## Installation from below

Discover the Invisible! With the "undermount" installation feature all what's left when the monitor retracted whisper-silent into the table ... is a little gap.

The surface of the rear panel or of the closure flap can be laminated with wood or with a coating in order to make it match perfectly to your design demands.

Supplied with special brackets the installation is most comfortable and considers the demands of the table manufacturer.