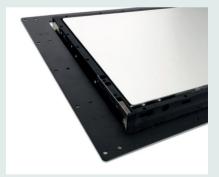

## Installation from below

Discover the Invisible! With the "undermount" installation feature all what's left when the monitor retracted whisper-silent into the table ... is a little gap.

The surface of the rear panel or of the closure flap can be laminated with wood or with a coating in order to make it match perfectly to your design demands.

Supplied with special brackets the installation is most comfortable and considers the demands of the table manufacturer.